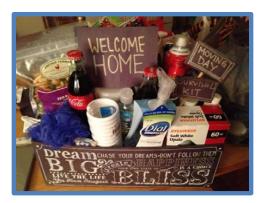

## **Home Starter Baskets**

A great opportunity for businesses, classrooms or groups to help end homelessness

When people move out of homelessness, they often need to re-build their lives from scratch. They are often missing the simplest items needed to get by. Home Starter Baskets include a range of comfort items and smaller household necessities that help make a house a home.

The SUN Home Starter Basket is an awesome opportunity for community groups, classrooms and businesses to show their support for people escaping homelessness. Putting together a Welcome Box helps a person in need put their life back together.